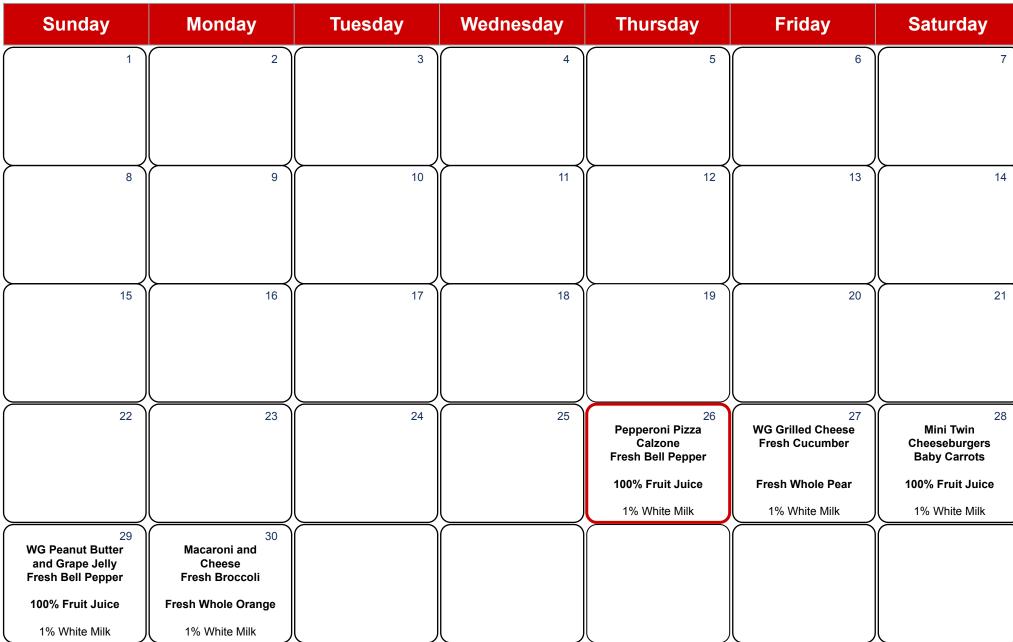

#### June 2025 - Lunch Menu

Romeo High School - Flag Pole Loop 62300 Jewell Rd, Washington, MI 48094 Thursdays 1:00p-4:00pm

June 26th - August 14th, 2025

### July 2025 - Lunch Menu

| Sunday                                                         | Monday                                         | Tuesday                                                        | Wednesday                                                    | Thursday                                              | Friday                                    | Saturday                                         |
|----------------------------------------------------------------|------------------------------------------------|----------------------------------------------------------------|--------------------------------------------------------------|-------------------------------------------------------|-------------------------------------------|--------------------------------------------------|
|                                                                |                                                | 1<br>Italian Cheese Bread<br>Baby Carrots<br>100% Fruit Juice  | 2<br>Turkey Ham and<br>Cheese w/ Crackers<br>Fresh Cucumber  | 3<br>Pepperoni Pizza<br>Calzone<br>Fresh Bell Pepper  | 4<br>WG Grilled Cheese<br>Fresh Cucumber  | 5<br>Mini Twin<br>Cheeseburgers<br>Baby Carrots  |
|                                                                |                                                |                                                                | Fresh Whole Apple                                            | 100% Fruit Juice                                      | Fresh Whole Pear                          | 100% Fruit Juice                                 |
|                                                                |                                                | 1% White Milk                                                  | 1% White Milk                                                | 1% White Milk                                         | 1% White Milk                             | 1% White Milk                                    |
| 6<br>WG Peanut Butter<br>and Grape Jelly<br>Fresh Bell Pepper  | 7<br>Macaroni and<br>Cheese<br>Fresh Broccoli  | 8<br>Italian Cheese Bread<br>Baby Carrots<br>100% Fruit Juice  | 9<br>Turkey Ham and<br>Cheese w/ Crackers<br>Fresh Cucumber  | 10<br>Pepperoni Pizza<br>Calzone<br>Fresh Bell Pepper | 11<br>WG Grilled Cheese<br>Fresh Cucumber | 12<br>Mini Twin<br>Cheeseburgers<br>Baby Carrots |
| 100% Fruit Juice                                               | Fresh Whole Orange                             |                                                                | Fresh Whole Apple                                            | 100% Fruit Juice                                      | Fresh Whole Pear                          | 100% Fruit Juice                                 |
| 1% White Milk                                                  | 1% White Milk                                  | 1% White Milk                                                  | 1% White Milk                                                | 1% White Milk                                         | 1% White Milk                             | 1% White Milk                                    |
| 13<br>WG Peanut Butter<br>and Grape Jelly<br>Fresh Bell Pepper | 14<br>Macaroni and<br>Cheese<br>Fresh Broccoli | 15<br>Italian Cheese Bread<br>Baby Carrots<br>100% Fruit Juice | 16<br>Turkey Ham and<br>Cheese w/ Crackers<br>Fresh Cucumber | 17<br>Pepperoni Pizza<br>Calzone<br>Fresh Bell Pepper | 18<br>WG Grilled Cheese<br>Fresh Cucumber | 19<br>Mini Twin<br>Cheeseburgers<br>Baby Carrots |
| 100% Fruit Juice                                               | Fresh Whole Orange                             |                                                                | Fresh Whole Apple                                            | 100% Fruit Juice                                      | Fresh Whole Pear                          | 100% Fruit Juice                                 |
| 1% White Milk                                                  | 1% White Milk                                  | 1% White Milk                                                  | 1% White Milk                                                | 1% White Milk                                         | 1% White Milk                             | 1% White Milk                                    |
| 20<br>WG Peanut Butter<br>and Grape Jelly<br>Fresh Bell Pepper | 21<br>Macaroni and<br>Cheese<br>Fresh Broccoli | 22<br>Italian Cheese Bread<br>Baby Carrots<br>100% Fruit Juice | 23<br>Turkey Ham and<br>Cheese w/ Crackers<br>Fresh Cucumber | 24<br>Pepperoni Pizza<br>Calzone<br>Fresh Bell Pepper | 25<br>WG Grilled Cheese<br>Fresh Cucumber | 26<br>Mini Twin<br>Cheeseburgers<br>Baby Carrots |
| 100% Fruit Juice                                               | Fresh Whole Orange                             |                                                                | Fresh Whole Apple                                            | 100% Fruit Juice                                      | Fresh Whole Pear                          | 100% Fruit Juice                                 |
| 1% White Milk                                                  | 1% White Milk                                  | 1% White Milk                                                  | 1% White Milk                                                | 1% White Milk                                         | 1% White Milk                             | 1% White Milk                                    |
| 27<br>WG Peanut Butter<br>and Grape Jelly<br>Fresh Bell Pepper | 28<br>Macaroni and<br>Cheese<br>Fresh Broccoli | 29<br>Italian Cheese Bread<br>Baby Carrots<br>100% Fruit Juice | 30<br>Turkey Ham and<br>Cheese w/ Crackers<br>Fresh Cucumber | 31<br>Pepperoni Pizza<br>Calzone<br>Fresh Bell Pepper |                                           |                                                  |
| 100% Fruit Juice                                               | Fresh Whole Orange                             |                                                                | Fresh Whole Apple                                            | 100% Fruit Juice                                      |                                           |                                                  |
| 1% White Milk                                                  | 1% White Milk                                  | 1% White Milk                                                  | 1% White Milk                                                | 1% White Milk                                         |                                           |                                                  |