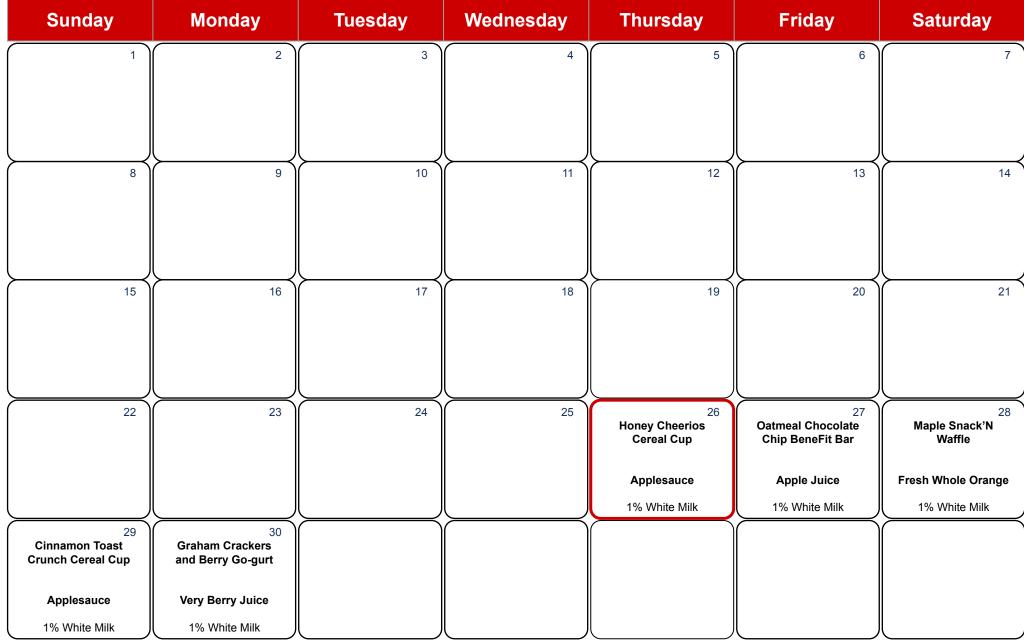

#### June 2025 - Breakfast Menu

Menu is Subject to change

Romeo High School - Flag Pole Loop 62300 Jewell Rd, Washington, MI 48094 Thursdays 1:00p-4:00pm

June 26th - August 14th, 2025

### July 2025 - Breakfast Menu

| Sunday                                  | Monday                                             | Tuesday                                    | Wednesday                                 | Thursday                                  | Friday                                      | Saturday                                          |
|-----------------------------------------|----------------------------------------------------|--------------------------------------------|-------------------------------------------|-------------------------------------------|---------------------------------------------|---------------------------------------------------|
|                                         |                                                    | 1<br>Banana Chocolate<br>Chip BeneFit Bar  | 2<br>Mini Cinnis                          | 3<br>Frosted Mini Wheats<br>Cereal Cup    | 4<br>Oatmeal Chocolate<br>Chip BeneFit Bar  | 5<br>Cinnamon Toast<br>Crunch Breakfast<br>Bread  |
|                                         |                                                    | Fresh Whole Apple                          | Orange Juice                              | Applesauce                                | Apple Juice                                 | Fresh Whole Orange                                |
|                                         |                                                    | 1% White Milk                              | 1% White Milk                             | 1% White Milk                             | 1% White Milk                               | 1% White Milk                                     |
| 6<br>Lucky Charms<br>Cereal Cup         | 7<br>Graham Crackers<br>and Strawberry<br>Go-gurt  | 8<br>Banana Chocolate<br>Chip BeneFit Bar  | 9<br>Strawberry Cream<br>Cheese Bagelful  | 10<br>Trix Cereal Cup                     | 11<br>Oatmeal Chocolate<br>Chip BeneFit Bar | 12<br>Maple Snack'N<br>Waffle                     |
| Applesauce                              | Very Berry Juice                                   | Fresh Whole Apple                          | Orange Juice                              | Applesauce                                | Apple Juice                                 | Fresh Whole Orange                                |
| 1% White Milk                           | 1% White Milk                                      | 1% White Milk                              | 1% White Milk                             | 1% White Milk                             | 1% White Milk                               | 1% White Milk                                     |
| 13<br>Frosted Flakes<br>Cereal Cup      | 14<br>Graham Crackers<br>and Berry Go-gurt         | 15<br>Banana Chocolate<br>Chip BeneFit Bar | 16<br>Mini Cinnis                         | 17<br>Cinnamon Toast<br>Crunch Cereal Cup | 18<br>Oatmeal Chocolate<br>Chip BeneFit Bar | 19<br>Cinnamon Toast<br>Crunch Breakfast<br>Bread |
| Applesauce                              | Very Berry Juice                                   | Fresh Whole Apple                          | Orange Juice                              | Applesauce                                | Apple Juice                                 | Fresh Whole Orange                                |
| 1% White Milk                           | 1% White Milk                                      | 1% White Milk                              | 1% White Milk                             | 1% White Milk                             | 1% White Milk                               | 1% White Milk                                     |
| 20<br>Honey Cheerios<br>Cereal Cup      | 21<br>Graham Crackers<br>and Strawberry<br>Go-gurt | 22<br>Banana Chocolate<br>Chip BeneFit Bar | 23<br>Strawberry Cream<br>Cheese Bagelful | 24<br>Lucky Charms<br>Cereal Cup          | 25<br>Oatmeal Chocolate<br>Chip BeneFit Bar | 26<br>Maple Snack'N<br>Waffle                     |
| Applesauce                              | Very Berry Juice                                   | Fresh Whole Apple                          | Orange Juice                              | Applesauce                                | Apple Juice                                 | Fresh Whole Orange                                |
| 1% White Milk                           | 1% White Milk                                      | 1% White Milk                              | 1% White Milk                             | 1% White Milk                             | 1% White Milk                               | 1% White Milk                                     |
| 27<br>Frosted Mini Wheats<br>Cereal Cup | 28<br>Graham Crackers<br>and Berry Go-gurt         | 29<br>Banana Chocolate<br>Chip BeneFit Bar | 30<br>Mini Cinnis                         | 31<br>Frosted Flakes<br>Cereal Cup        |                                             |                                                   |
| Applesauce                              | Very Berry Juice                                   | Fresh Whole Apple                          | Orange Juice                              | Applesauce                                |                                             |                                                   |
| 1% White Milk                           | 1% White Milk                                      | 1% White Milk                              | 1% White Milk                             | 1% White Milk                             |                                             |                                                   |